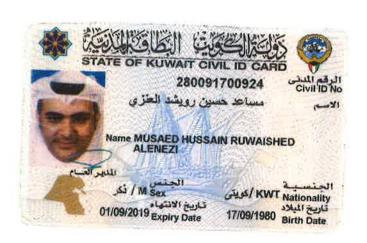

# هيئة<u> تشجيه الإستث</u>ها <u>دالمها</u>شر

نشهد نحن ( هيئة تشجيع الاستثمار المباشر ) بأن المذكور بياناته ادناه يعمل لدينا:

الــرقــم الــمــدنــــــى: 280091700924 الجنسيــــة : كويتي

الأســــم : مساعد حسين رويشد . العنزي

رقـــم الملـــف: 1057301 تاريخ أول التعيين: 31-10-2012

مركز العمال : قسم التراخيص والسجل الاستثماري

المستوى التعليم .... : جامعي

المؤهــــك : ع ا /إدارة أعمال

تاريخ الحصول على المؤهل: 30-06-2005 تاريخ التعيين بالجهة : 10-10-10-2014

الدرج ــــــة الحالي ــــــة : الثالثة

إجمالي مدة الخدم : 28 يوم - 8 شهر - 2 سنة

وقد شغل خلال فترة عمله الوظائف التالية:

| 21 11 . 12    | تاريخ البداية | مركز العمل                              | الجهة                        | الوظيفة                |
|---------------|---------------|-----------------------------------------|------------------------------|------------------------|
| تاريخ النهاية | 2014-12-30    | قسم التراخويمر، والسجل الاستثماري       | هيئة تشجيع الاستثمار المباشر | منسق اول اداری معاملات |
| 2014-12-29    | 2014-10-01    | قسم الخدمات العامة والمناقصات           | هيئة تشجيع الاستثمار المباشر | منسق اول ادارى معاملات |
|               | 2013-03-20    | قسم دراسة و تغييم المشروعات الاستثماريه | وزارة التجارة والصناعة       | منسق اول ادارى معاملات |
|               | 2012-10-31    | قسم دراسة و تقييم المشروعات الاستثماريه | وزارة التجارة والصناعة       | منسق اول اداری معاملات |